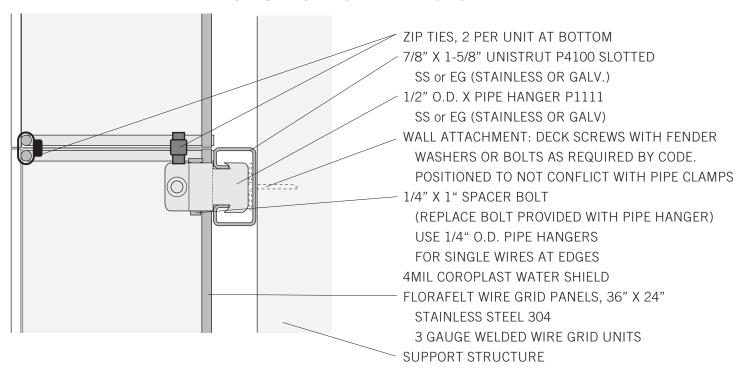

# WIRE GRID MOUNTING DETAIL SUPPORTED NARROW CHANNEL

#### SECTION DETAIL A-A

### SECTION DETAIL B-B

DESIGNS ARE FOR SUGGESTED USE ONLY LOCAL BUILDING CODES MAY APPLY

V.05/02/2017

LIABILITY STATEMENT: Florafelt and/or Plants On Walls is not responsible or liable for care and maintenance of plants used in our Florafelt living wall panels, Floraframe living wall systems, Root Wrappers or any other products or services. Florafelt and/or Plants On Walls is not responsible or liable for water damage to interior or exterior of buildings, homes, or finishes due to misuse or accidental moisture dripping from plants, lack of maintenance of watering systems, or for any reason for moisture damage or loss due to damages of any kind. It is up to the purchaser to properly protect all surfaces from water exposure or overflow by providing water catchment drain trays and/or vapor barriers to areas of potential damage. It is the responsibility of the property owner to get all applicable permits and comply with local building codes. We recommend the hiring of qualified landscape maintenance professionals to assist with plant selection, planting, watering, feeding, pest control, lighting, and general maintenance to assure optimal health for the living wall. Plants On Walls / Florafelt is not responsible and to be held harmless to damage to buildings, water leakage, loss of plants, bodily harm, or any accidental damages of any kind. ©2015 Plants On Walls / Florafelt Corporation. U.S. and International Patents. Made in USA.