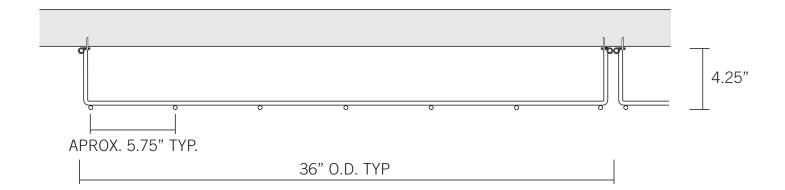

## &Florafelt PRO VERTICAL GARDEN WIRE GRID MOUNTED WITH CLIPS

#### TOP VIEW SECTION



#### FRONT FI FVATION



DESIGNS ARE FOR SUGGESTED USE ONLY LOCAL BUILDING CODES MAY APPLY

V.04/12/2017

LIABILITY STATEMENT: Florafelt and/or Plants On Walls is not responsible or liable for care and maintenance of plants used in our Florafelt living wall panels, Floraframe living wall systems, Root Wrappers or any other products or services. Florafelt and/or Plants On Walls is not responsible or liable for water damage to interior or exterior of buildings, homes, or finishes due to misuse or accidental moisture dripping from plants, lack of maintenance of watering systems, or for any reason for moisture damage or loss due to damages of any kind. It is up to the purchaser to properly protect all surfaces from water exposure or overflow by providing water catchment drain trays and/or va